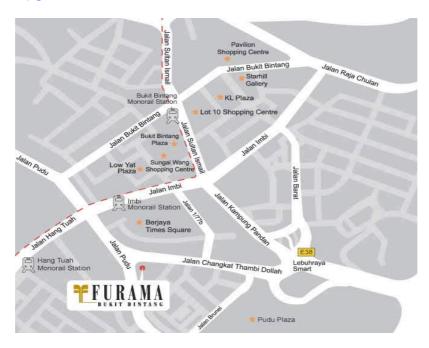

# ABOUT THE HOTEL

<u>Location</u>: Centrally located near Kuala Lumpur's bustling Golden Triangle adjacent to Bukit Bintang, Berjaya Times Square and a short distance to Chinatown. Furama Bukit Bintang is also conveniently situated near the main shopping belts of Kuala Lumpur. Imbi monorail station is just a five minute walk away from this Kuala Lumpur hotel.

### Address:

Furama Bukit Bintang, Kuala Lumpur 136, Jalan Changkat Thambi Dollah, 55100 Kuala Lumpur, Malaysia

Tel: (60) 3 2788 8888 Fax: (60) 3 2788 8889

Email: <u>bukitbintang@furama.com</u>